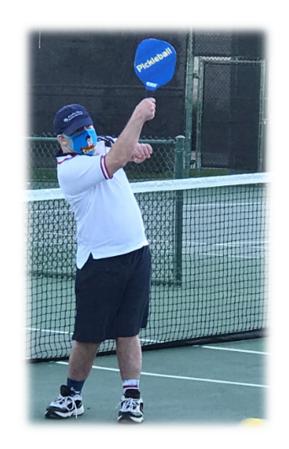

## ADAPTIVE PICKLEBALL

A fun sport combining elements of tennis, ping pong, and badminton. Work on general movement, hand-eye coordination, and accuracy. All ability levels welcome.

WHO: Individuals with a special need or disability