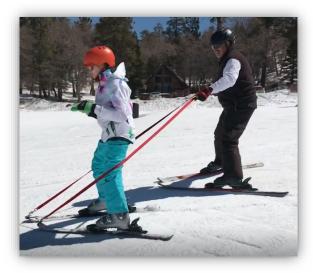

## **ADAPTIVE SNOW DAY**

- Join us for a day of adaptive snow sports in Big Bear!
- One-on-one instruction provided by trained USARC staff.
- Adaptive ski options include stand-up & sit-down options: bi-ski's, mono-ski's, and more!
- Includes FIVE (5) hours of private instruction, ski equipment, lunch, and lift ticket!

- WHO: Individuals of ALL ages with special needs or a disability
- **DATE:** March 14<sup>th</sup>, 2023
- TIME: Full Day (approx. 7 a.m. 5 p.m.)
  - FEE: \$25 WITH scholarship \$20 for transportation